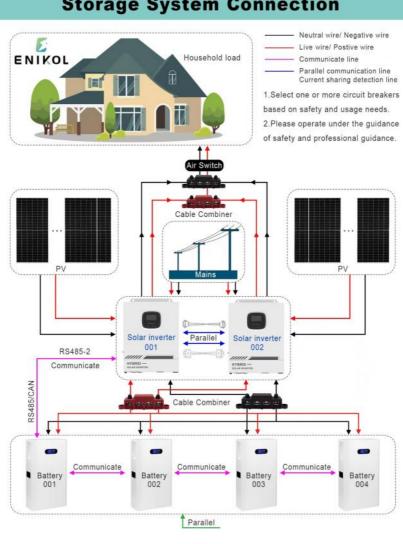

|
| Operating temperature:                         |                                                                                                                                                    | -20 to +65             |                |
| Protection function:                           | overcharge protection,over discharge protection,over-current protection,short circult protection,over temperature protection and low voltage alarm |                        |                |
| Matched solar inverter brands:                 | PYLONTECH/GOODWE/Growatt/SMA/Victron/TBB/Must/Srne/MEGARE VO/Deye/INVT/Voltronic/SOFAR/SOROTEC etc.                                                |                        |                |



Optional



# Schematic Diagram of Energy Storage System Connection





Why Choose Us

## About Us











Factory



## Exhibition















**ENIKOL** Damien New Energy Technology (Shenzhen) Co., Ltd.







Guangming District, Shenzhen, Guangdong Province, China