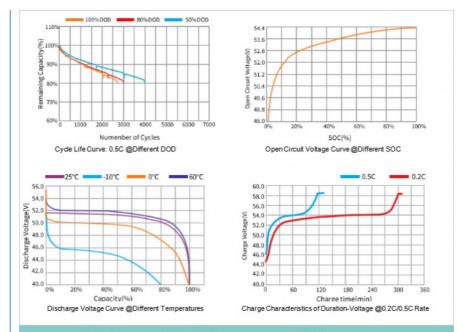

51.2V • Rated Voltage: LCD • Display: ≥6000 Times . Cycle Life: 5 Years Warranty: • Bluetooth Function: Optional