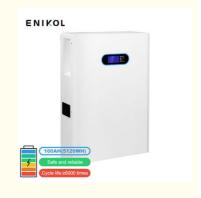

#### **Product Specification**

• Battery Type: Lithium Ion 5~10 KWh • Output Power Range:

Dimension (L\*W\*H): 620\*460\*195mm

47kg • Weight:

Wall-mounted • System Type:

Split • Type:

CAN, RS232, RS485 • Communication Port: . Grid Connection: Off Grid, Hybrid Grid 100AH(5120WH) • Rated Capacity:

51.2V • Rated Voltage: LCD • Display: ≥6000 Times . Cycle Life: 5 Years Warranty: • Bluetooth Function: Optional