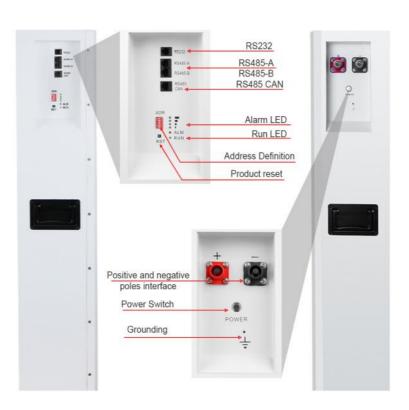

#### **Product Specification**

• Battery Type: Lithium Ion 5~10 KWh • Output Power Range:

Dimension (L\*W\*H): 620\*460\*195mm

47kg • Weight:

Wall-mounted • System Type:

Split • Type:

CAN, RS232, RS485 • Communication Port: . Grid Connection: Off Grid, Hybrid Grid 100AH(5120WH) • Rated Capacity:

51.2V • Rated Voltage: LCD • Display: ≥6000 Times . Cycle Life: 5 Years Warranty: • Bluetooth Function: Optional