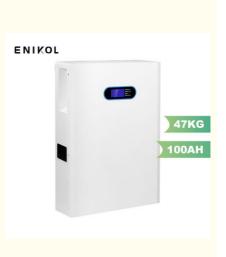

## **Product Specification**

| <ul> <li>Battery Type:</li> </ul>     | Lithium Ion                         | ENIKOL |         |
|---------------------------------------|-------------------------------------|--------|---------|
| • Type:                               | Wall Mounted                        |        |         |
| <ul> <li>Rated Capacity:</li> </ul>   | 100AH(5120WH)                       |        | 200 Bin |
| <ul> <li>Rated Voltage:</li> </ul>    | 51.2V                               |        | dien .  |
| <ul> <li>Display:</li> </ul>          | LCD                                 |        |         |
| Cycle Life:                           | ≥6000 Times                         |        |         |
| • G.W:                                | 47kg                                |        |         |
| • Size:                               | 620*460*195mm                       |        |         |
| Communication Function:               | RS485/RS232/CAN Protocol            |        |         |
| <ul> <li>Shell Material:</li> </ul>   | White Painted Steel Shell(Optional) |        |         |
| • OEM/ODM:                            | Yes(Accepted)                       |        |         |
| <ul> <li>Inverter Type:</li> </ul>    | Pure Sine Wave                      |        |         |
| Power Source:                         | Gas Generator, Car, Solar Panel     |        |         |
| <ul> <li>Special Features:</li> </ul> | Wireless Charging, Remote Control   |        |         |
| Controller Type:                      | MPPT                                |        |         |

#### Product Description

| Туре:                     | Wall Mounted Solar Ba   | Wall Mounted Solar Battery                                             |  |  |
|---------------------------|-------------------------|------------------------------------------------------------------------|--|--|
| Model:                    | ESK-4810CW              | ESK-4820CWP                                                            |  |  |
| Rated Capacity:           | 100AH(5120WH)           | 200AH(10240WH)                                                         |  |  |
| Rated Voltage:            | 51.2V                   |                                                                        |  |  |
| Maximum charging current: | 100A                    | 100A                                                                   |  |  |
| Display:                  | LCD                     |                                                                        |  |  |
| Cyclelife:                | ≥6000 times             |                                                                        |  |  |
| Warranty:                 | 5 years                 | 5 years                                                                |  |  |
| Product dimensions:       | 620*460*195mm           | 850*455*180mm                                                          |  |  |
| Product weight:           | 47kg                    | 73.9kg                                                                 |  |  |
| Communication function:   | RS485/RS232/CAN pro     | RS485/RS232/CAN protocol                                               |  |  |
| Matchable inverter:       |                         | Growat GOODWE PYLON Luxpowertek Voltronic<br>SREN Revo Sorfar SMA MUST |  |  |
| Shell Material:           | Black painted steel she | Black painted steel shell                                              |  |  |

## ACCEPT OEM

| Туре:                             | Wall Mounted Solar Battery |                                          |  |
|-----------------------------------|----------------------------|------------------------------------------|--|
| Model:                            | ESK-4810CW                 | ESK-4820CWP                              |  |
| Rated Capacity:                   | 100AH(5120WH)              | 200AH(10240WH)                           |  |
| Rated Voltage:                    | 51.2V                      |                                          |  |
| Max continuous discharge current: | 100A                       |                                          |  |
| Display:                          | LCD                        |                                          |  |
| Cycle life:                       | ≥6000 times                | ≥8000 times                              |  |
| Warranty:                         | 5 years                    |                                          |  |
| Product dimensions:               | 620*460*195mm              | 850*455*180mm                            |  |
| Product weight:                   | 47kg                       | 73.9kg                                   |  |
| Communication function:           | RS485/RS232/CAN protocol   |                                          |  |
| Matchable inverter:               |                            | N Luxpowertek Voltroni<br>orfar SMA MUST |  |
| Shell Material:                   | White painted steel shell  |                                          |  |