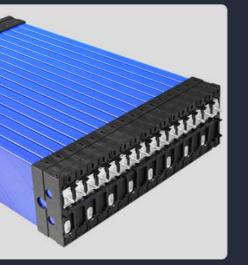

#### Lithium Iron Phosphate Battery 48v 100ah Lifepo4 Storage System 5kw Battery Solar Energy

#### Product Description

| Туре:                     | Wall Mounted Solar Ba   | Wall Mounted Solar Battery                                             |  |  |
|---------------------------|-------------------------|------------------------------------------------------------------------|--|--|
| Model:                    | ESK-4810CW              | ESK-4820CWP                                                            |  |  |
| Rated Capacity:           | 100AH(5120WH)           | 200AH(10240WH)                                                         |  |  |
| Rated Voltage:            | 51.2V                   |                                                                        |  |  |
| Maximum charging current: | 100A                    | 100A                                                                   |  |  |
| Display:                  | LCD                     |                                                                        |  |  |
| Cyclelife:                | ≥6000 times             |                                                                        |  |  |
| Warranty:                 | 5 years                 | 5 years                                                                |  |  |
| Product dimensions:       | 620*460*195mm           | 850*455*180mm                                                          |  |  |
| Product weight:           | 47kg                    | 73.9kg                                                                 |  |  |
| Communication function:   | RS485/RS232/CAN pro     | RS485/RS232/CAN protocol                                               |  |  |
| Matchable inverter:       |                         | Growat GOODWE PYLON Luxpowertek Voltronic<br>SREN Revo Sorfar SMA MUST |  |  |
| Shell Material:           | Black painted steel she | Black painted steel shell                                              |  |  |