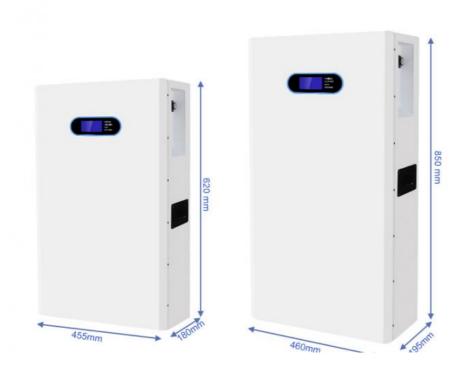

#### Product Description

| Туре:                     | Wall Mounted Solar Ba   | Wall Mounted Solar Battery                                             |  |  |
|---------------------------|-------------------------|------------------------------------------------------------------------|--|--|
| Model:                    | ESK-4810CW              | ESK-4820CWP                                                            |  |  |
| Rated Capacity:           | 100AH(5120WH)           | 200AH(10240WH)                                                         |  |  |
| Rated Voltage:            | 51.2V                   |                                                                        |  |  |
| Maximum charging current: | 100A                    | 100A                                                                   |  |  |
| Display:                  | LCD                     |                                                                        |  |  |
| Cyclelife:                | ≥6000 times             |                                                                        |  |  |
| Warranty:                 | 5 years                 | 5 years                                                                |  |  |
| Product dimensions:       | 620*460*195mm           | 850*455*180mm                                                          |  |  |
| Product weight:           | 47kg                    | 73.9kg                                                                 |  |  |
| Communication function:   | RS485/RS232/CAN pro     | RS485/RS232/CAN protocol                                               |  |  |
| Matchable inverter:       |                         | Growat GOODWE PYLON Luxpowertek Voltronic<br>SREN Revo Sorfar SMA MUST |  |  |
| Shell Material:           | Black painted steel she | Black painted steel shell                                              |  |  |

## ACCEPT OEM

| Туре:                             | Wall Mounted Solar Battery |                                          |  |
|-----------------------------------|----------------------------|------------------------------------------|--|
| Model:                            | ESK-4810CW                 | ESK-4820CWP                              |  |
| Rated Capacity:                   | 100AH(5120WH)              | 200AH(10240WH)                           |  |
| Rated Voltage:                    | 51.2V                      |                                          |  |
| Max continuous discharge current: | 100A                       |                                          |  |
| Display:                          | LCD                        |                                          |  |
| Cycle life:                       | ≥6000 times                | ≥8000 times                              |  |
| Warranty:                         | 5 years                    |                                          |  |
| Product dimensions:               | 620*460*195mm              | 850*455*180mm                            |  |
| Product weight:                   | 47kg                       | 73.9kg                                   |  |
| Communication function:           | RS485/RS232/CAN protocol   |                                          |  |
| Matchable inverter:               |                            | N Luxpowertek Voltroni<br>orfar SMA MUST |  |
| Shell Material:                   | White painted steel shell  |                                          |  |