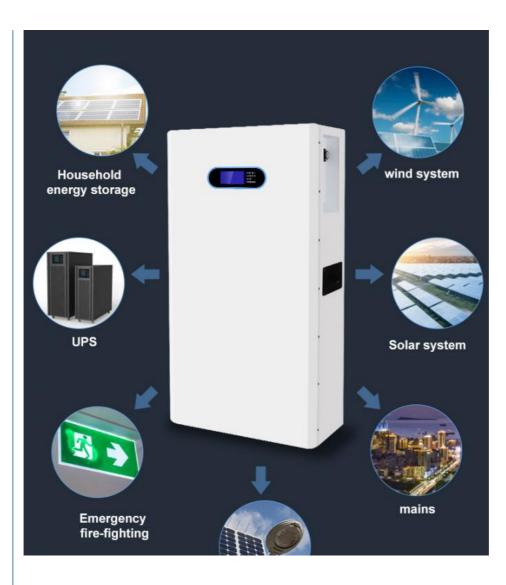

| White painted steel shell  |                                          |  |

# **Product Features**

LCD screen, convenient setting button, painted steel shell, wall mounted accessories and cables. In order to welcome global cooperation, we accept OEM customization of your own products.

8548

ADR ADR ADR



Intelligent BMS, equalization module, RS485/RS232/CAN communication protocol, matching grid connected



ENIKOL lithium battery uses the New grade A LiFePO4 battery cell, which has a longer service life and is safe and reliable. The compact design makes the volume smaller and the weight lighter.It ensures effective heat dissipation and can work normally at higher temperatures.



.

# Our Cooperation Partner

K



## **Complete Product Certification**





# **Product Application**





# **Customer Case Show**















**ENIKOL** Damien New Energy Technology (Shenzhen) Co., Ltd.

86 17727596282 andy@enikolnewenergy.com
 Guangming District, Shenzhen,Guangdong Province, China