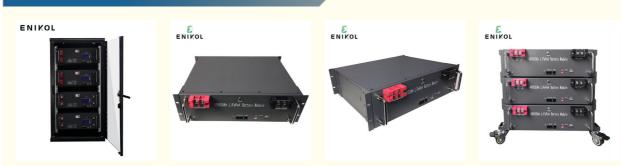

## More Images

Our Product Introduction

# Modular Rack Mounted

protocol better match with solar inverter

CAN/RS485 Communication Modular rack design, easy to stack, supporting up to 64 sets in parallel

**Modular Stacked** 

## Certifications

MSDS,UN38.3,CE, FCC,UKCA

OLON

0

ADR LS

Double positive and negative pole interfaces are specially designed for parallel stacking. M8 positive and negative pole interfaces can support up to 64 sets in parallel.