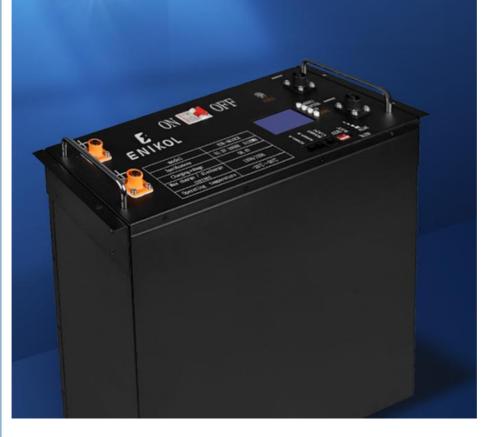

## • ACCEPT OEM

| Туре:                                 | Rack Mounted Sola | unted Solar Battery |  |
|---------------------------------------|-------------------|---------------------|--|
| Model:                                | ESK-4805CR        | ESK-4810CR          |  |
| Rated Capacity:                       | 50AH(2560WH)      | 100AH(5120WH)       |  |
| Rated Voltage:                        | 51.2V             |                     |  |
| Maximum<br>charging current:          | 100A              |                     |  |
| Max continuous<br>discharge current:  | 100A              |                     |  |
| Display:                              | LCD               |                     |  |
| Positive and negative pole interface: | M8                |                     |  |
| Maximum number<br>of parallel units:  | 64                |                     |  |
| Cycle life:                           | ≥6000 times       |                     |  |
| Warranty:                             | 5 years           |                     |  |
| Product dimensions:                   | 442*360*132.5mm   | 460*442*177mm       |  |
|                                       |                   |                     |  |

| Product weight:         | 23.5kg                                                                                              | 43kg |  |
|-------------------------|-----------------------------------------------------------------------------------------------------|------|--|
| Communication function: | RS485/CAN protocol                                                                                  |      |  |
| Matchable inverter:     | Growat GOODWE PYLON Luxpowertek<br>Voltronic SREN Revo Sorfar SMA MUST<br>Other brands can be added |      |  |
| Shell Material:         | Black painted steel shell                                                                           |      |  |