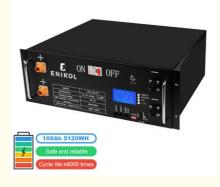

| Our a stiff a stiff a  |                                     |
|------------------------|-------------------------------------|
| Specification          |                                     |
| item                   | value                               |
| Model Number           | ESK-CR                              |
| Place of Origin        | China, Guangdong                    |
| Brand Name             | ENIKOL                              |
| Battery Type           | LiFePO4                             |
| Туре                   | Rack Mounted Battery                |
| Capacity               | 2560WH/ 5120WH                      |
| Rated Voltage          | 25.6V/51.2V                         |
| Display                | LCD                                 |
| Protection             | Built-in BMS                        |
| Bluetooth / Wifi       | Customizable                        |
| Communication function | RS485/CAN protocol                  |
| Cycle life             | >6000times                          |
| Certification          | MSDS. CE. FCC. UKCA                 |
| Shell Material         | Black painted steel shell(optional) |
|                        |                                     |

Safe and Reliable

(+)