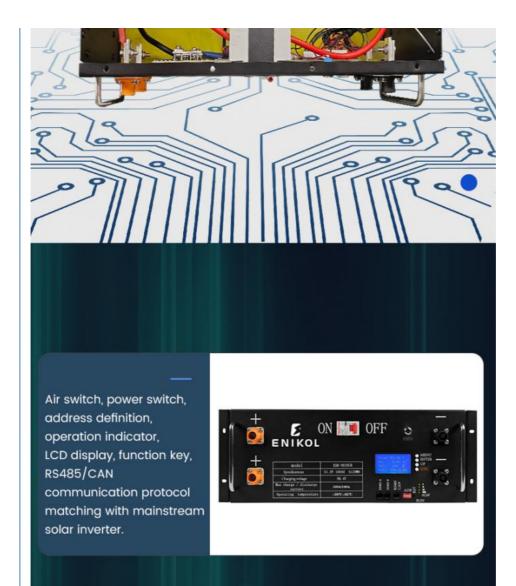

# Modular Rack Mounted

protocol better match with solar inverter

CAN/RS485 Communication Modular rack design, easy to stack, supporting up to 64 sets in parallel

**Modular Stacked** 

## Certifications

MSDS,UN38.3,CE, FCC,UKCA

OLON

0

ADR LS

Double positive and negative pole interfaces are specially designed for parallel stacking. M8 positive and negative pole interfaces can support up to 64 sets in parallel.