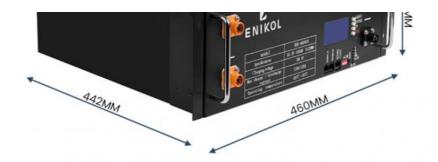

## • ACCEPT OEM

| Туре:                                 | Rack Mounted Sola | unted Solar Battery |  |
|---------------------------------------|-------------------|---------------------|--|
| Model:                                | ESK-4805CR        | ESK-4810CR          |  |
| Rated Capacity:                       | 50AH(2560WH)      | 100AH(5120WH)       |  |
| Rated Voltage:                        | 51.2V             |                     |  |
| Maximum<br>charging current:          | 100A              |                     |  |
| Max continuous<br>discharge current:  | 100A              |                     |  |
| Display:                              | LCD               |                     |  |
| Positive and negative pole interface: | M8                |                     |  |
| Maximum number<br>of parallel units:  | 64                |                     |  |
| Cycle life:                           | ≥6000 times       |                     |  |
| Warranty:                             | 5 years           |                     |  |
| Product dimensions:                   | 442*360*132.5mm   | 460*442*177mm       |  |
|                                       |                   |                     |  |