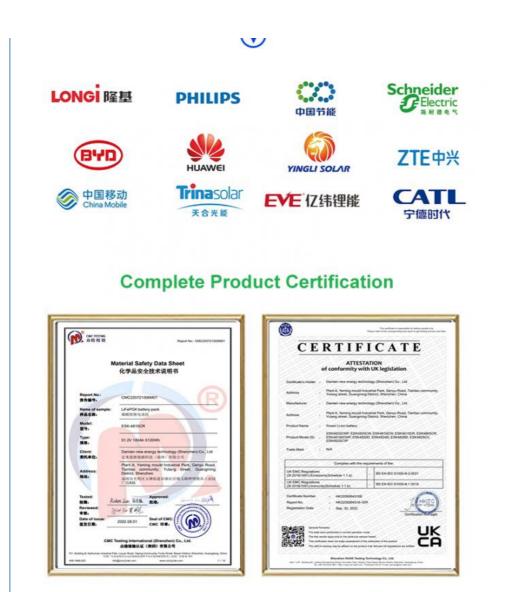

## Certifications

MSDS,UN38.3,CE, FCC,UKCA

OLON

0

ADR LS

Double positive and negative pole interfaces are specially designed for parallel stacking. M8 positive and negative pole interfaces can support up to 64 sets in parallel.