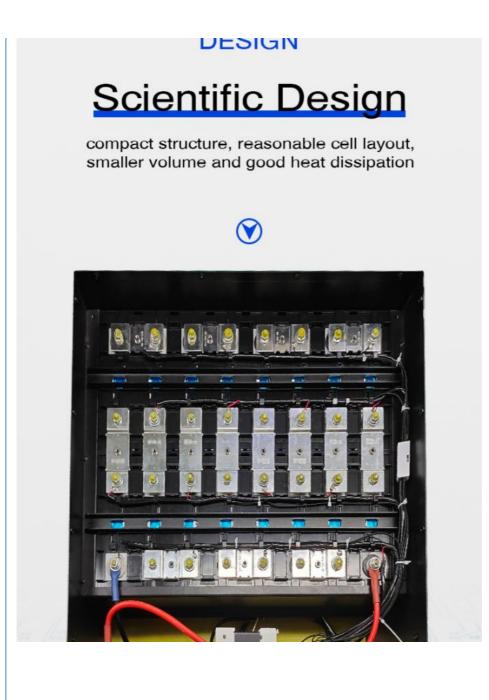

# Modular Rack Mounted

protocol better match with solar inverter

CAN/RS485 Communication Modular rack design, easy to stack, supporting up to 64 sets in parallel

**Modular Stacked** 