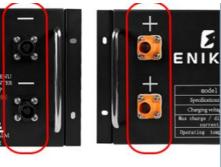

## Certifications

MSDS,UN38.3,CE, FCC,UKCA

OLON

0

ADR LS

Double positive and negative pole interfaces are specially designed for parallel stacking. M8 positive and negative pole interfaces can support up to 64 sets in parallel.