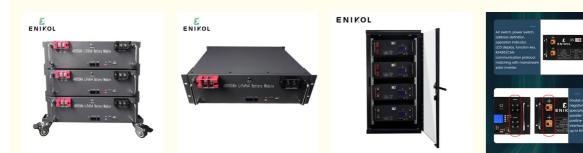

### More Images

#### **Product Description**

Air switch, power switch, address definition, operation indicator, LCD display, function key, RS485/CAN communication protocol matching with mainstream solar inverter. Double positive and negative pole interfaces are specially designed for parallel stacking. M8 positive and negative pole

protocol better match with solar inverter

CAN/RS485 Communication Modular rack design, easy to stack, supporting up to 64 sets in parallel

**Modular Stacked** 

#### Certifications

MSDS,UN38.3,CE, FCC,UKCA

OLON

0

ADR LS

Double positive and negative pole interfaces are specially designed for parallel stacking. M8 positive and negative pole interfaces can support up to 64 sets in parallel.