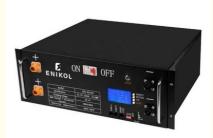

### 24V 48V 100ah 200ah Stackable LiFePo4 Battery Home Power Supply Lithium Battery

#### **Product Specification**

| <ul> <li>Battery Type:</li> </ul>                         | LiFePO4                                                           |
|-----------------------------------------------------------|-------------------------------------------------------------------|
| • Туре:                                                   | Rack Mounted Battery                                              |
| <ul> <li>Rated Capacity:</li> </ul>                       | 51.2V50AH(2560WH)/25.6V200AH/51.2V100                             |
| <ul> <li>Rated Voltage:</li> </ul>                        | 25.6V/51.2V                                                       |
| Charging Voltage:                                         | 29.2V/58.4V                                                       |
| <ul> <li>Max Continuous Discharge<br/>Current:</li> </ul> | 50A/100A                                                          |
| Protection:                                               | Built-in BMS                                                      |
| Communication Function:                                   | RS485/CAN Protocol                                                |
| Bluetooth / Wifi:                                         | Customizable                                                      |
| Cycle Life:                                               | >6000times                                                        |
| Controller Type:                                          | NONE                                                              |
| Power Source:                                             | Car, Solar Panel, AC                                              |
| Special Features:                                         | Wireless Charging, Remote Control,<br>Bluetooth,series Connection |

#### Long Lifespan 200ah 24v Home Power Supply 48v Lifepo4 Battery 100ah Lithium Battery For Solar Energy