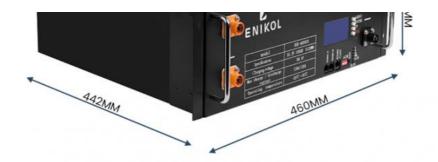

### • ACCEPT OEM

| Туре:                                 | r Battery       |               |  |
|---------------------------------------|-----------------|---------------|--|
| Model:                                | ESK-4805CR      | ESK-4810CR    |  |
| Rated Capacity:                       | 50AH(2560WH)    | 100AH(5120WH) |  |
| Rated Voltage:                        | 51.2V           |               |  |
| Maximum<br>charging current:          | 100A            |               |  |
| Max continuous<br>discharge current:  | 100A            |               |  |
| Display:                              | LCD             |               |  |
| Positive and negative pole interface: | M8              |               |  |
| Maximum number<br>of parallel units:  | 64              |               |  |
| Cycle life:                           | ≥6000 times     |               |  |
| Warranty:                             | 5 years         |               |  |
| Product dimensions:                   | 442*360*132.5mm | 460*442*177mm |  |
|                                       |                 |               |  |