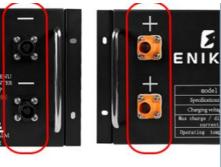

#### Certifications

MSDS,UN38.3,CE, FCC,UKCA

OLON

0

ADR LS

Double positive and negative pole interfaces are specially designed for parallel stacking. M8 positive and negative pole interfaces can support up to 64 sets in parallel.