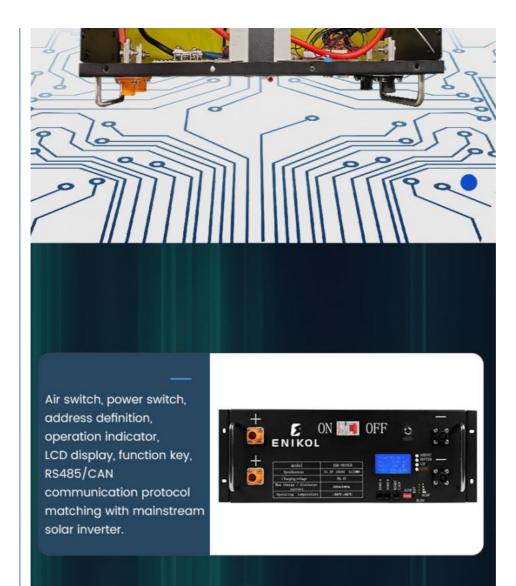

#### **Product Description**

Air switch, power switch, address definition, operation indicator, LCD display, function key, RS485/CAN communication protocol matching with mainstream solar inverter. Double positive and negative pole interfaces are specially designed for parallel stacking. M8 positive and negative pole