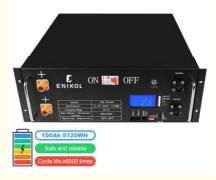

### 24V 48V 100ah 200ah Stackable LiFePo4 Battery Home Power Supply Lithium Battery

#### **Product Specification**

| <ul> <li>Battery Type:</li> </ul>                         | LiFePO4                                                           |
|-----------------------------------------------------------|-------------------------------------------------------------------|
| • Туре:                                                   | Rack Mounted Battery                                              |
| <ul> <li>Rated Capacity:</li> </ul>                       | 51.2V50AH(2560WH)/25.6V200AH/51.2V100                             |
| <ul> <li>Rated Voltage:</li> </ul>                        | 25.6V/51.2V                                                       |
| Charging Voltage:                                         | 29.2V/58.4V                                                       |
| <ul> <li>Max Continuous Discharge<br/>Current:</li> </ul> | 50A/100A                                                          |
| Protection:                                               | Built-in BMS                                                      |
| Communication Function:                                   | RS485/CAN Protocol                                                |
| Bluetooth / Wifi:                                         | Customizable                                                      |
| Cycle Life:                                               | >6000times                                                        |
| Controller Type:                                          | NONE                                                              |
| Power Source:                                             | Car, Solar Panel, AC                                              |
| Special Features:                                         | Wireless Charging, Remote Control,<br>Bluetooth,series Connection |

#### Long Lifespan 200ah 24v Home Power Supply 48v Lifepo4 Battery 100ah Lithium Battery For Solar Energy