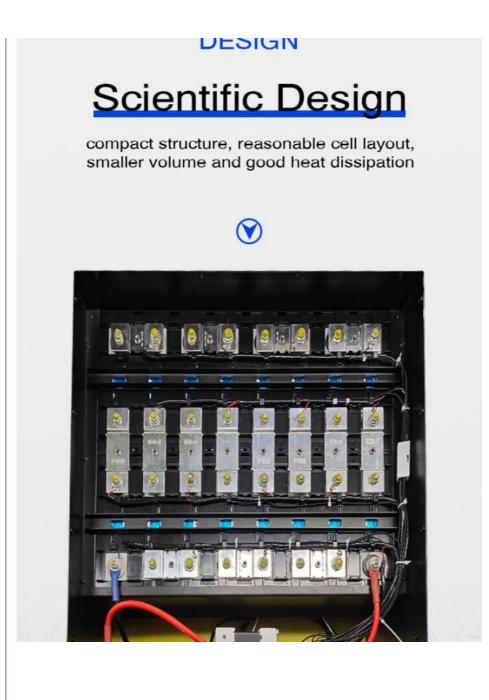

#### **Product Description**

Air switch, power switch, address definition, operation indicator, LCD display, function key, RS485/CAN communication protocol matching with mainstream solar inverter. Double positive and negative pole interfaces are specially designed for parallel stacking. M8 positive and negative pole

protocol better match with solar inverter

CAN/RS485 Communication Modular rack design, easy to stack, supporting up to 64 sets in parallel

**Modular Stacked** 

#### Certifications

MSDS,UN38.3,CE, FCC,UKCA

OLON

0

ADR LS

Double positive and negative pole interfaces are specially designed for parallel stacking. M8 positive and negative pole interfaces can support up to 64 sets in parallel.