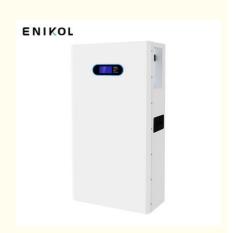

# Lifepo4 48V Solar Battery 5kw 10kw 100ah 200ah Powerwall Lithium Ion Battery

#### **Product Specification**

Weight: 47kg/ 74kg/ 85kg

The Charging Ratio: 0.5CThe Discharge Rate: 1C

Storage Type: Standard Storage

Anode Material: LFP

• Application: Home Appliances, Electric Power Systems,

Solar Energy Storage Systems, Uninterruptible Power Supplies

• Rated Capacity: 100AH(5120WH)/ 184AH(9420.8WH)/

200AH(10240WH)

Rated Voltage: 51.2VDisplay: LCD

Cycle Life: ≥8000 TimesShell Material: White Painted Steel

#### Lithium Ion Solar Batteries 200ah Power Wall Lithium Battery 5kw 10kw Lifepo4 48v 100ah Battery