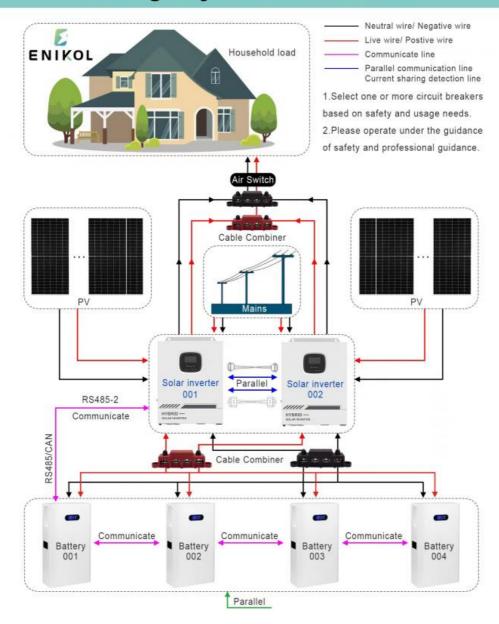

|                 |
| communication faction:            |                                                                | CAN/RS485/RS232        |                 |
| Cycle life:                       | ≥6000 times                                                    | ≥8000 times            | ≥6000 times     |
| Operating temperature:            |                                                                | -20 to +65             |                 |
| Drataction functions              | overcharge protection, over discharge protection, over-current |                        |                 |

voltage alarm

protection, short circult protection, over temperature protection and low

Bluetooth function

Optional





# Schematic Diagram of Energy Storage System Connection



#### Our Advantages:

#### 1. OEM/ODM customization service

We can customize your exclusive energy storage products and system according to your needs, and display or provide them to you to confirm whether they meet your needs.

#### 2. Global service

Our products have been exported to more than 40 countries and regions. A professional pre-sales and after-sales team has served you and received unanimous praise.

#### 3. R & D team

We have more than 10 senior engineers and more than 60 professional technicians who have been committed to product R&D for more than 18 years.

#### 4. Quality control

Quality control is the basis of our management. We put it first. All products are strictly tested before leaving the factory.

#### 5. Source factory

All products are developed and produced