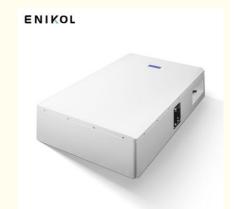

# Lifepo4 48V Solar Battery 5kw 10kw 100ah 200ah Powerwall Lithium Ion Battery

#### **Product Specification**

Weight: 47kg/ 74kg/ 85kg

The Charging Ratio: 0.5CThe Discharge Rate: 1C

Storage Type: Standard Storage

Anode Material: LFP

• Application: Home Appliances, Electric Power Systems,

Solar Energy Storage Systems, Uninterruptible Power Supplies

• Rated Capacity: 100AH(5120WH)/ 184AH(9420.8WH)/

200AH(10240WH)

Rated Voltage: 51.2VDisplay: LCD

Cycle Life: ≥8000 TimesShell Material: White Painted Steel

#### Lithium Ion Solar Batteries 200ah Power Wall Lithium Battery 5kw 10kw Lifepo4 48v 100ah Battery