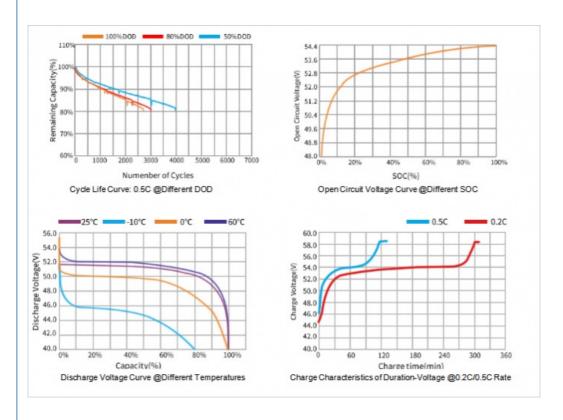

#### **Product Parameter**

Matching all mainstream solar inverters

Protection function:

PYLONTECH/GOODWE/Growatt/SMA/Victron/TBB/Must/Srne/MEGAREVO/Deye/INVT/Voltronic/SOFAR/SOROTEC etc.

| Product Model:                    | ESK-4810CW                                                     | ESK-4820CWP            | ESK-4820CW      |
|-----------------------------------|----------------------------------------------------------------|------------------------|-----------------|
| Type of Battery:                  |                                                                | Lithium Iron Phosphate |                 |
| Max parallel:                     |                                                                | 16/64sets              |                 |
| Rated capacity:                   | 100AH (5120WH)                                                 | 184AH (9420.8WH)       | 200AH (10240WH) |
| Rated voltage :                   |                                                                | 51.2V                  |                 |
| Charging voltage:                 |                                                                | 58.4V                  |                 |
| Max charging current :            |                                                                | 100A                   |                 |
| Max continuous discharge current: |                                                                | 100A/150A optional     |                 |
| Weight:                           | 47kg                                                           | 74kg                   | 85kg            |
| Display:                          |                                                                | LCD                    |                 |
| Dimension (L* W * H) mm:          | 620*460*195                                                    | 850*455*180            | 955*460*195     |
| Warranty:                         |                                                                | 5 years                |                 |
| communication faction:            |                                                                | CAN/RS485/RS232        |                 |
| Cycle life:                       | ≥6000 times                                                    | ≥8000 times            | ≥6000 times     |
| Operating temperature:            |                                                                | -20 to +65             |                 |
| Drataction functions              | overcharge protection, over discharge protection, over-current |                        |                 |