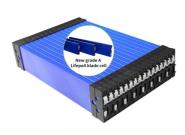

#### ENIKOL

**Built-in intelligent BMS system** 

Intelligent BMS balancing module

battery cells.

ensures the stability and balance of all

8000 cycle life Grade A lifepo4 blade cell for higher and safer temperature resistance.