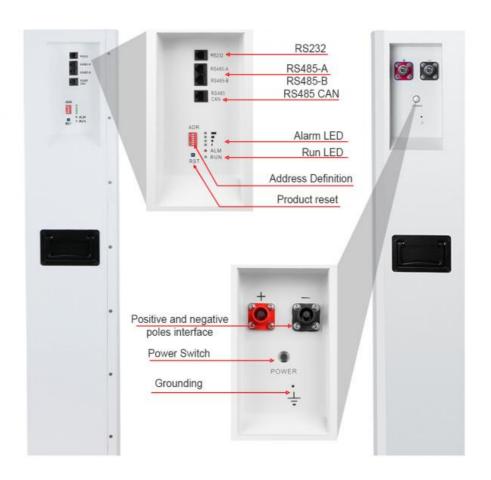

Communication Function: RS485/RS232/CAN Protocol

• Charging Temperature: 0 To +55

#### **Product Parameter**

Matching all mainstream solar inverters

Protection function:

PYLONTECH/GOODWE/Growatt/SMA/Victron/TBB/Must/Srne/MEGAREVO/Deye/INVT/Voltronic/SOFAR/SOROTEC etc.

| Product Model:                    | ESK-4810CW                                                     | ESK-4820CWP            | ESK-4820CW      |
|-----------------------------------|----------------------------------------------------------------|------------------------|-----------------|
| Type of Battery:                  |                                                                | Lithium Iron Phosphate |                 |
| Max parallel:                     |                                                                | 16/64sets              |                 |
| Rated capacity:                   | 100AH (5120WH)                                                 | 184AH (9420.8WH)       | 200AH (10240WH) |
| Rated voltage :                   |                                                                | 51.2V                  |                 |
| Charging voltage:                 |                                                                | 58.4V                  |                 |
| Max charging current :            |                                                                | 100A                   |                 |
| Max continuous discharge current: |                                                                | 100A/150A optional     |                 |
| Weight:                           | 47kg                                                           | 74kg                   | 85kg            |
| Display:                          |                                                                | LCD                    |                 |
| Dimension (L* W * H) mm:          | 620*460*195                                                    | 850*455*180            | 955*460*195     |
| Warranty:                         |                                                                | 5 years                |                 |
| communication faction:            |                                                                | CAN/RS485/RS232        |                 |
| Cycle life:                       | ≥6000 times                                                    | ≥8000 times            | ≥6000 times     |
| Operating temperature:            |                                                                | -20 to +65             |                 |
| Drataction functions              | overcharge protection, over discharge protection, over-current |                        |                 |

voltage alarm

protection, short circult protection, over temperature protection and low

Bluetooth function

Optional