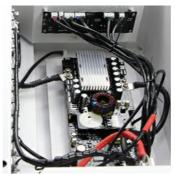

#### ENIKOL

**Built-in intelligent BMS system** 

Intelligent BMS balancing module

battery cells.

ensures the stability and balance of all

8000 cycle life Grade A lifepo4 blade cell for higher and safer temperature resistance.