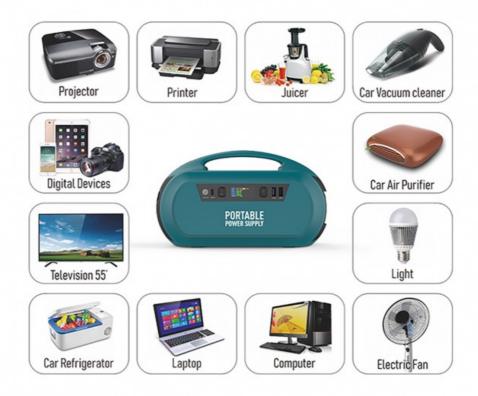

**Product Description** 

Home Appliances: TV, Refrigerator, Washing machine, cleaner, Juicing machine, Computer, Electric fan, DVD and on-vehicle kits , speaker, etc.