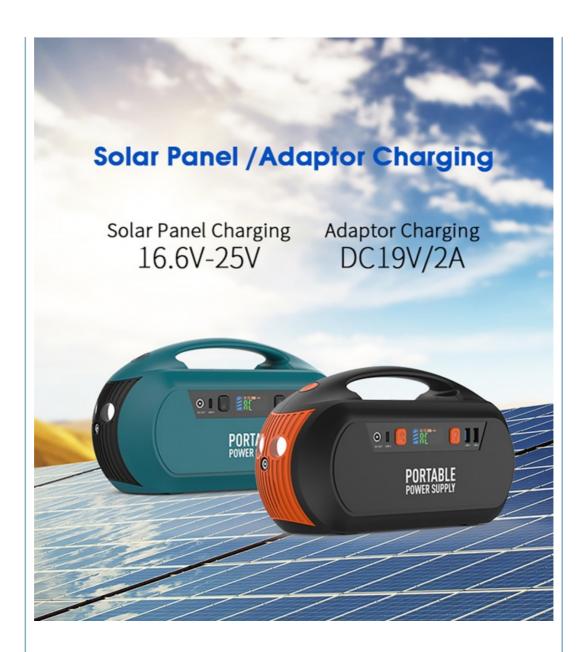

### **Product Specifications**

| Battery Capacity            | 60000mAh                                                                              |
|-----------------------------|---------------------------------------------------------------------------------------|
| Product Size                | 270*120*150mm                                                                         |
| N.W.                        | 2.6KG                                                                                 |
| Battery Type                | High quality lithium-ion batteries, high-rate discharge                               |
| DC Charging<br>(Ø5.5*2.1mm) | Adaptor: DC19V/2A<br>Solar Panel Charging: 16.6V-25V                                  |
| Full Charge Time            | DC 19V, 6.5 Hours                                                                     |
| DC Output                   | USB1+USB2: 2.1A (Max 3.1A)<br>TYPE C 5V/9V/12/2.1A(Max2.1A) DC 12V-16.6V/10A(MAX 11A) |
| AC Output                   | 120W constant, peak powe: 150W AC110 or AC220, 50Hz-60Hz                              |
| Power Indicator             | LED display                                                                           |
| Lighting                    | High brightness LED flash light                                                       |
| Working Temperature         | -10°C - 40°C                                                                          |
| Life Circle                 | >500 Times                                                                            |