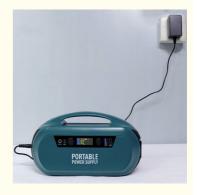

### Home Portable Generator Power Station 100W 148wh Solar Power Generator For Camping

#### **Product Specification**

Power Source:
AC Adaptor, Car, Gas Generator, Solar

Panel

• Battery Type: Lithium Ion

• Inverter Type: Modified Sine Wave

• Controller Type: MPPT

• Special Features: Type C, LCD Display

• AC Voltage: 110V/ 220V

Battery Capacity: 148wh (3.7V, 40000mah)

• Rated Power: 100W

• Size: 210 \* 90 \* 190mm

• N.W: 1.7kg

Charging:
AC/ Solar/ Car Three Charging Ways

• Lighting: Lighting Mode,SOS Mode

Cycle Life: ≥500 Times Warranty: 1 Year