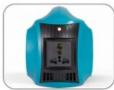

#### **Product Specification**

Power Source:
AC Adaptor, Car, Gas Generator, Solar

Panel

• Battery Type: Lithium Ion

• Inverter Type: Modified Sine Wave

• Controller Type: MPPT

• Special Features: Type C, LCD Display

• AC Voltage: 110V/ 220V

Battery Capacity: 148wh (3.7V, 40000mah)

• Rated Power: 100W

• Size: 210 \* 90 \* 190mm

• N.W: 1.7kg

Charging:
AC/ Solar/ Car Three Charging Ways

• Lighting: Lighting Mode,SOS Mode

Cycle Life: ≥500 Times Warranty: 1 Year