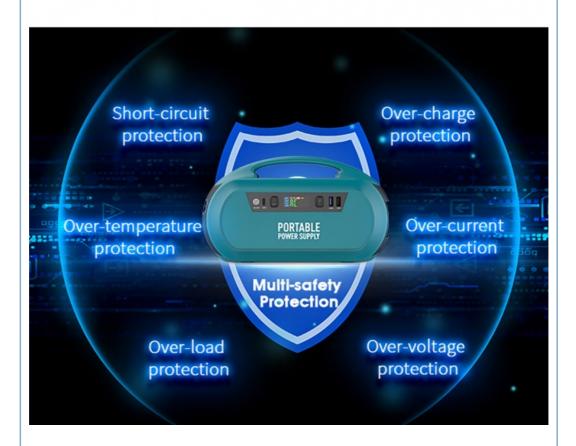

# Smart chip multiple protection to ensure more security

Multiple Protection, Safer to Use

|                             | Guangdong                                                   |
|-----------------------------|-------------------------------------------------------------|
| Brand Name                  | ENIKOL                                                      |
| Power Source                | AC Adaptor, Car, Solar Panel, Other                         |
| Battery Type                | Lithium Ion                                                 |
| Inverter Type               | Modified Sine Wave                                          |
| Special Features            | Type C, LCD Display                                         |
| AC Voltage                  | 110V/ 220V                                                  |
| Battery Capacity            | 148wh (3.7V, 40000mah)                                      |
| Rated Power                 | 100W                                                        |
| Size                        | 210 * 90 * 190mm                                            |
| N.W                         | 1.7kg                                                       |
| Charging                    | AC/ solar/ car three charging ways                          |
| Lighting                    | Lighting mode,SOS mode                                      |
| Cycle Life                  | ≥500 times                                                  |
| Warranty                    | 1 Year                                                      |
| Battery Protection Function | Over current/ Overdischarge/ Short Circuit/ Overtemperature |