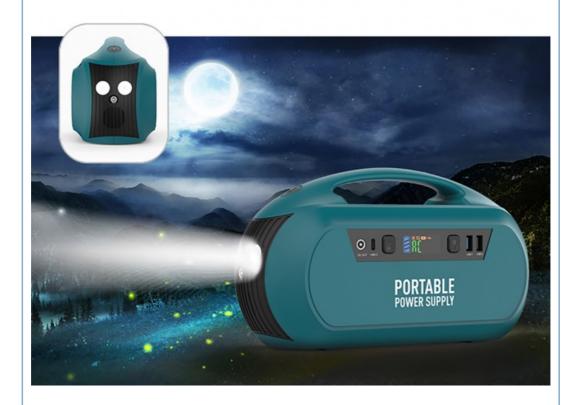

|
| N.W                         | 1.7kg                                                       |
| Charging                    | AC/ solar/ car three charging ways                          |
| Lighting                    | Lighting mode,SOS mode                                      |
| Cycle Life                  | ≥500 times                                                  |
| Warranty                    | 1 Year                                                      |
| Battery Protection Function | Over current/ Overdischarge/ Short Circuit/ Overtemperature |

**Product Description** 



Home Appliances: TV, Refrigerator, Washing machine, cleaner, Juicing machine, Computer, Electric fan, DVD and on-vehicle kits , speaker, etc.







## High brightness LED flash light



### Reading lamp design

Chip LED 32 lamp beads, 2835 warm white / color temperature: 2900-3100  $$3.2\text{-}3.5v\ /\ 02w\ /\ 24lm$ 



### Strong environmental adaptability

Working Temperature -10℃ ~ 40℃





# Smart chip multiple protection to ensure more security

Multiple Protection, Safer to Use





### **Product Specifications**







| Battery Capacity            | 60000mAh                                                                              |
|-----------------------------|---------------------------------------------------------------------------------------|
| Product Size                | 270*120*150mm                                                                         |
| N.W.                        | 2.6KG