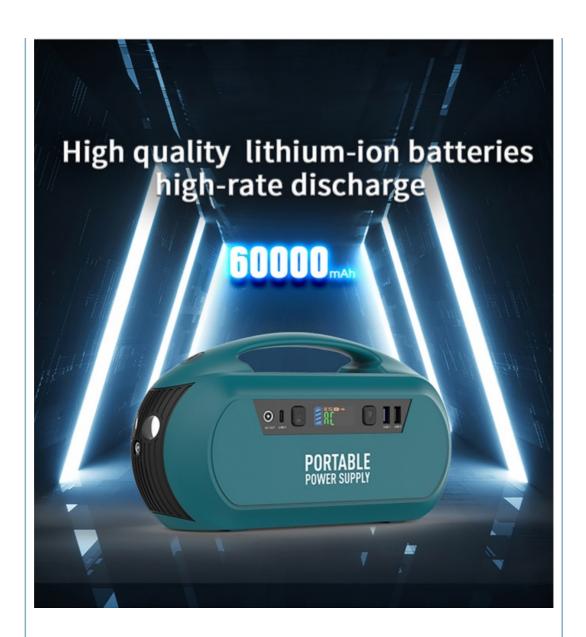

### **Product Specifications**

| Battery Capacity            | 60000mAh                                                                              |
|-----------------------------|---------------------------------------------------------------------------------------|
| Product Size                | 270*120*150mm                                                                         |
| N.W.                        | 2.6KG                                                                                 |
| Battery Type                | High quality lithium-ion batteries, high-rate discharge                               |
| DC Charging<br>(Ø5.5*2.1mm) | Adaptor: DC19V/2A<br>Solar Panel Charging: 16.6V-25V                                  |
| Full Charge Time            | DC 19V, 6.5 Hours                                                                     |
| DC Output                   | USB1+USB2: 2.1A (Max 3.1A)<br>TYPE C 5V/9V/12/2.1A(Max2.1A) DC 12V-16.6V/10A(MAX 11A) |
| AC Output                   | 120W constant, peak powe: 150W AC110 or AC220, 50Hz-60Hz                              |
| Power Indicator             | LED display                                                                           |
| Lighting                    | High brightness LED flash light                                                       |
| Working Temperature         | -10°C - 40°C                                                                          |
| Life Circle                 | >500 Times                                                                            |