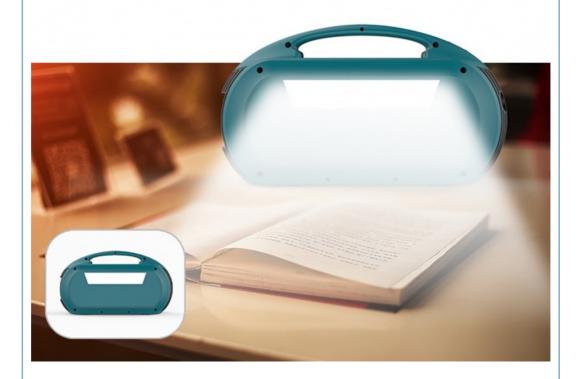

## High brightness LED flash light

### Reading lamp design

Chip LED 32 lamp beads, 2835 warm white / color temperature: 2900-3100  $$3.2\text{-}3.5v\ /\ 02w\ /\ 24lm$ 

### Strong environmental adaptability

Working Temperature -10℃ ~ 40℃