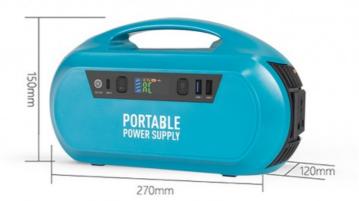

### **Product Specifications**

| Battery Capacity            | 60000mAh                                                                              |
|-----------------------------|---------------------------------------------------------------------------------------|
| Product Size                | 270*120*150mm                                                                         |
| N.W.                        | 2.6KG                                                                                 |
| Battery Type                | High quality lithium-ion batteries, high-rate discharge                               |
| DC Charging<br>(Ø5.5*2.1mm) | Adaptor: DC19V/2A<br>Solar Panel Charging: 16.6V-25V                                  |
| Full Charge Time            | DC 19V, 6.5 Hours                                                                     |
| DC Output                   | USB1+USB2: 2.1A (Max 3.1A)<br>TYPE C 5V/9V/12/2.1A(Max2.1A) DC 12V-16.6V/10A(MAX 11A) |
| AC Output                   | 120W constant, peak powe: 150W AC110 or AC220, 50Hz-60Hz                              |
| Power Indicator             | LED display                                                                           |
| Lighting                    | High brightness LED flash light                                                       |
| Working Temperature         | -10°C - 40°C                                                                          |
| Life Circle                 | >500 Times                                                                            |