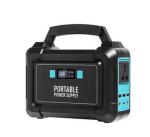

### Home Portable Generator Power Station 100W 148wh Solar Power Generator For Camping

#### **Product Specification**

Power Source:
AC Adaptor, Car, Gas Generator, Solar

Panel

• Battery Type: Lithium Ion

• Inverter Type: Modified Sine Wave

• Controller Type: MPPT

• Special Features: Type C, LCD Display

• AC Voltage: 110V/ 220V

Battery Capacity: 148wh (3.7V, 40000mah)

• Rated Power: 100W

• Size: 210 \* 90 \* 190mm

• N.W: 1.7kg

Charging:
AC/ Solar/ Car Three Charging Ways

• Lighting: Lighting Mode,SOS Mode

Cycle Life: ≥500 Times Warranty: 1 Year