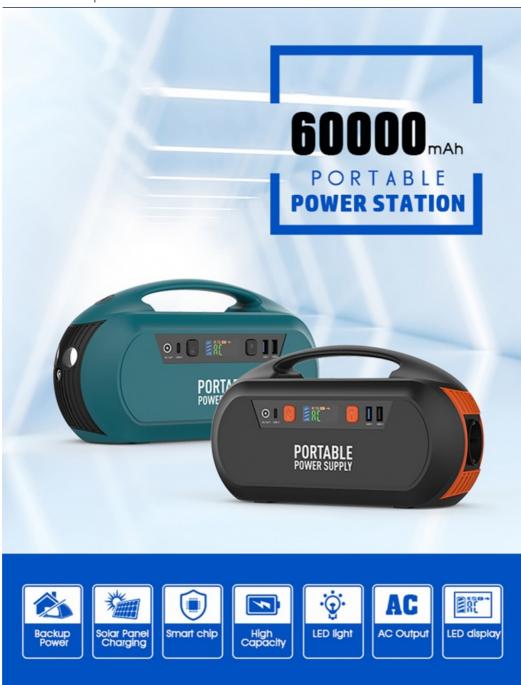

### **Product Specifications**

| Battery Capacity            | 60000mAh                                                                              |
|-----------------------------|---------------------------------------------------------------------------------------|
| Product Size                | 270*120*150mm                                                                         |
| N.W.                        | 2.6KG                                                                                 |
| Battery Type                | High quality lithium-ion batteries, high-rate discharge                               |
| DC Charging<br>(Ø5.5*2.1mm) | Adaptor: DC19V/2A<br>Solar Panel Charging: 16.6V-25V                                  |
| Full Charge Time            | DC 19V, 6.5 Hours                                                                     |
| DC Output                   | USB1+USB2: 2.1A (Max 3.1A)<br>TYPE C 5V/9V/12/2.1A(Max2.1A) DC 12V-16.6V/10A(MAX 11A) |
| AC Output                   | 120W constant, peak powe: 150W AC110 or AC220, 50Hz-60Hz                              |
| Power Indicator             | LED display                                                                           |
| Lighting                    | High brightness LED flash light                                                       |
| Working Temperature         | -10°C - 40°C                                                                          |
| Life Circle                 | >500 Times                                                                            |