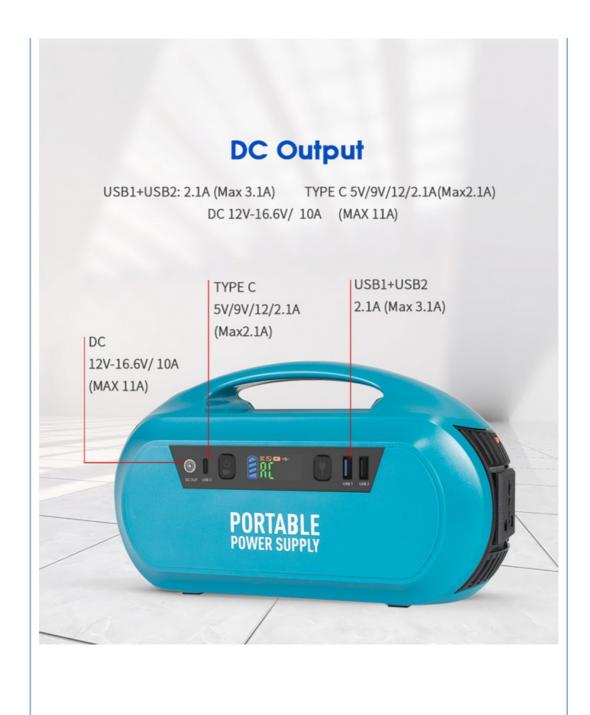

### **Product Specifications**

| Battery Capacity            | 60000mAh                                                                              |
|-----------------------------|---------------------------------------------------------------------------------------|
| Product Size                | 270*120*150mm                                                                         |
| N.W.                        | 2.6KG                                                                                 |
| Battery Type                | High quality lithium-ion batteries, high-rate discharge                               |
| DC Charging<br>(Ø5.5*2.1mm) | Adaptor: DC19V/2A<br>Solar Panel Charging: 16.6V-25V                                  |
| Full Charge Time            | DC 19V, 6.5 Hours                                                                     |
| DC Output                   | USB1+USB2: 2.1A (Max 3.1A)<br>TYPE C 5V/9V/12/2.1A(Max2.1A) DC 12V-16.6V/10A(MAX 11A) |
| AC Output                   | 120W constant, peak powe: 150W AC110 or AC220, 50Hz-60Hz                              |
| Power Indicator             | LED display                                                                           |
| Lighting                    | High brightness LED flash light                                                       |
| Working Temperature         | -10°C - 40°C                                                                          |
| Life Circle                 | >500 Times                                                                            |